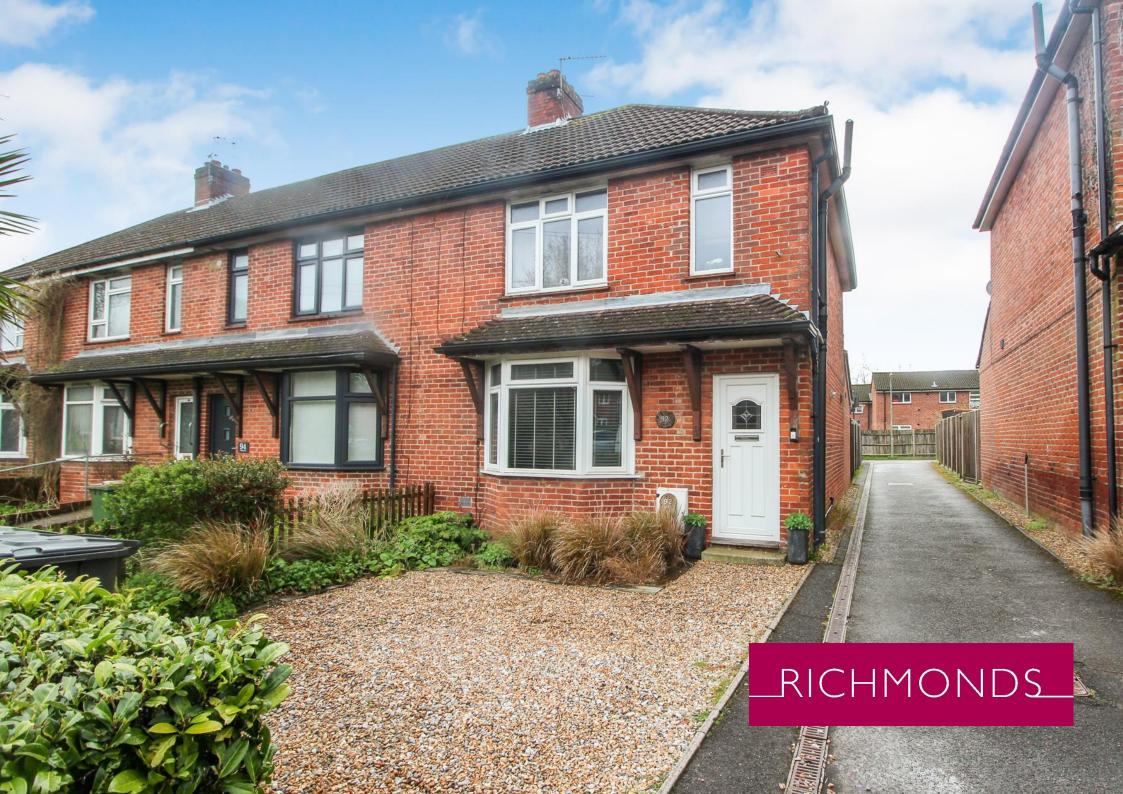

## Wildern Lane, Hedge End, Southampton, SO30 4EJ

Offers Over £325,000

An extended three-bedroom end terrace family home located on the edge of Hedge End village. The ground floor has a fantastic open plan kitchen/diner boasting wall and base level units with an abundance of work top space. There is also the added bonus of a utility area. To the front of the property there is a living room with a bay window. The ground floor accommodation is completed by the family bathroom. On the first floor, there are three generous sized bedrooms and the shower room. The property is decorated and finished to a high standard and would make a fantastic family home.

Outside, there is off street parking to the front and rear of the property. The rear garden is panel fence enclosed and mainly laid to lawn.

This is a great family home with well-regarded schools within a short walk and plenty of green spaces and sports facilities nearby. The property is located close to village shops and the various retail units in the Hedge End area. Transport links are also excellent with Junction 7 of the M27 and Hedge End Train Station close by.