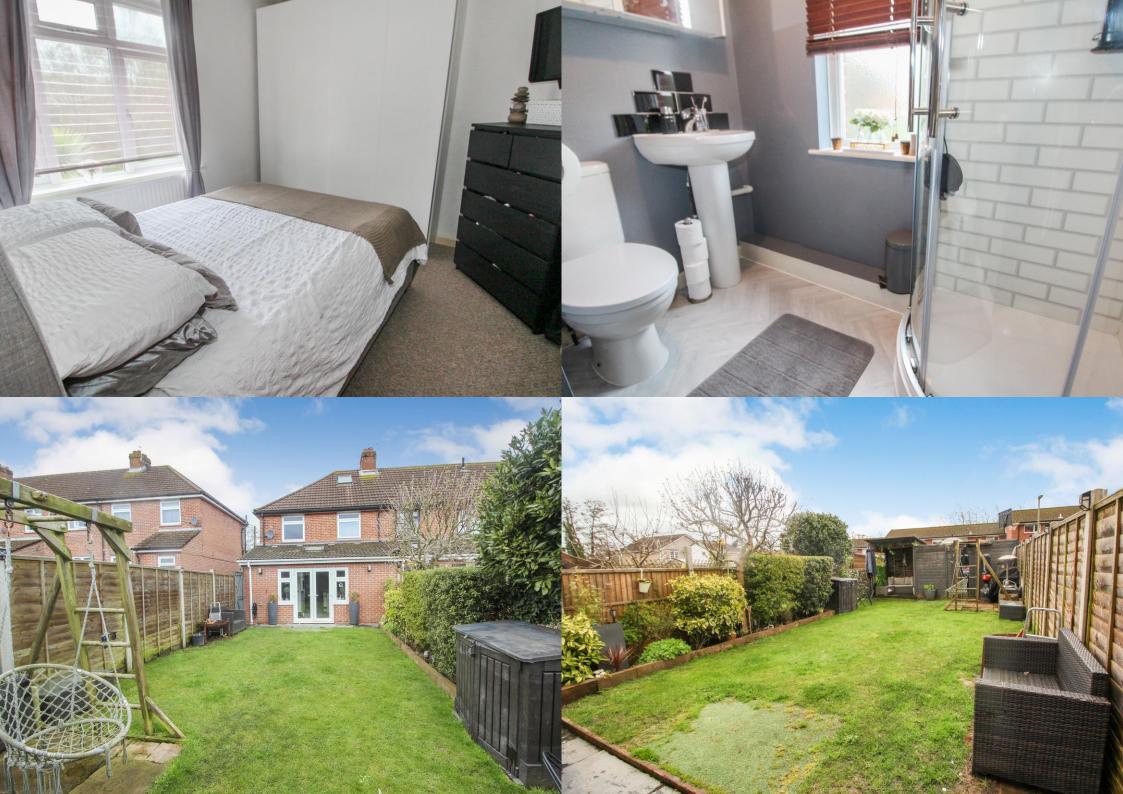

## Wildern Lane, Hedge End, Southampton, SO30 4EJ

Offers Over £325,000

An extended three-bedroom end terrace family home located on the edge of Hedge End village. The ground floor has a fantastic open plan kitchen/diner boasting wall and base level units with an abundance of work top space. There is also the added bonus of a utility area. To the front of the property there is a living room with a bay window. The ground floor accommodation is completed by the family bathroom. On the first floor, there are three generous sized bedrooms and the shower room. The property is decorated and finished to a high standard and would make a fantastic family home.

Outside, there is off street parking to the front and rear of the property. The rear garden is panel fence enclosed and mainly laid to lawn.

This is a great family home with well-regarded schools within a short walk and plenty of green spaces and sports facilities nearby. The property is located close to village shops and the various retail units in the Hedge End area. Transport links are also excellent with Junction 7 of the M27 and Hedge End Train Station close by.