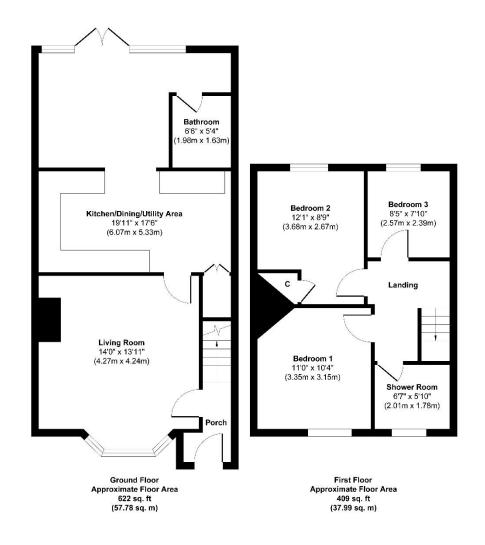

## **Local Information:**

Council Tax: C

Local Authority: Eastleigh Borough Council

Approx. Gross Internal Floor Area 1031 sq. ft / 95.77 sq. m Illustration for identification purposes only, measurements are approximate, not to scale. Produced by Elements Property

Agents Note: The sellers of the property have provided the above information to us and we are therefore reliant on them providing the correct information. The floor plan and sizes are to be used as a guide only. Please check room sizes prior to ordering carpets or furniture. If you require confirmation on any particular point for specific purposes please contact our office for further information. If you have other questions about this property, please telephone 01489 789933