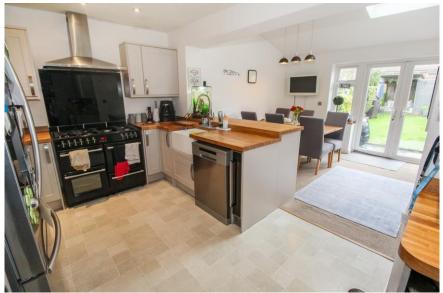

## Wildern Lane, Hedge End, Southampton, SO30 4EJ

Offers Over £325,000

An extended three-bedroom end terrace family home located on the edge of Hedge End village. The ground floor has a fantastic open plan kitchen/diner boasting wall and base level units with an abundance of work top space. There is also the added bonus of a utility area. To the front of the property there is a living room with a bay window. The ground floor accommodation is completed by the family bathroom. On the first floor, there are three generous sized bedrooms and the shower room. The property is decorated and finished to a high standard and would make a fantastic family home.